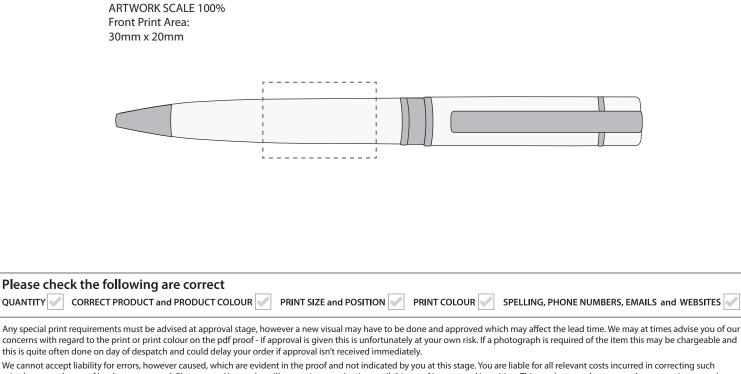

## Your Ref: Quantity: Our Ref: Version: 1 Product Colour: WHITE PRODUCT NOTES: We stock this item in the following colours

The dashed line is to demonstrate print area and will not appear on your printed item

## PANTONE REFERENCE(S)

Colour 1

**PRINTING CONCERNS:** 

|                      | ARTWORK SCALE 100% |
|----------------------|--------------------|
| ACTUAL ARTWORK SIZE: |                    |

We cannot accept liability for errors, however caused, which are evident in the proof and not indicated by you at this stage. You are liable for all relevant costs incurred in correcting such mistakes once the proof has been approved. Please note: Your order will not go into production until this proof is approved in writing. This product may have more than one print area, please check to ensure the print position is correct as mistakes cannot be rectified once the goods have been printed. Due to the restrictions and constraints of printing, we can only use 'coated' ink, therefore your pantone reference will need to be a 'C' code. Please double check the pantone colour against a coated pantone book before approving the artwork. The colour and texture of a product can also have an effect on the final print colour.